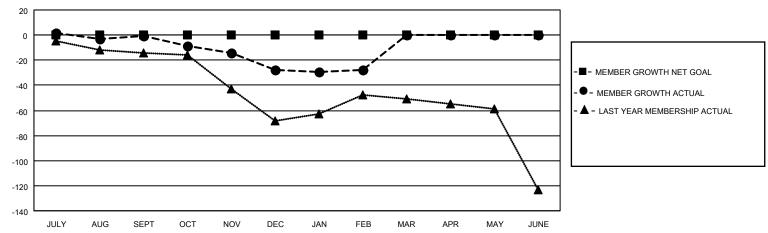

## District 22 D

| Clubs         |               |             |               | Members               |                         |                         |                                                    |  |
|---------------|---------------|-------------|---------------|-----------------------|-------------------------|-------------------------|----------------------------------------------------|--|
|               | RESULTS FOR   | R 2020-2021 |               | RESULTS FOR 2020-2021 |                         |                         |                                                    |  |
| QUARTER       | NEW CLUB GOAL | NEW CLUBS   | DROPPED CLUBS | QUARTER MEM           | IBER GROWTH NET<br>GOAL | MEMBER GROWTH<br>ACTUAL | DROPPED<br>MEMBERS ACTUAL<br>(including transfers) |  |
| JULY/AUG/SEPT | 0             | 0           | 0             | JULY/AUG/SEPT         | 0                       | 34                      | 29                                                 |  |
| OCT/NOV/DEC   | 0             | 0           | 0             | OCT/NOV/DEC           | 0                       | 24                      | 45                                                 |  |
| JAN/FEB/MAR   | 0             | 0           | 0             | JAN/FEB/MAR           | 0                       | 13                      | 6                                                  |  |
| APR/MAY/JUNE  | 0             | 0           | 0             | APR/MAY/JUNE          | 0                       | 0                       | 0                                                  |  |

### GOALS AND ACTUAL MEMBERS CUMULATIVE

| DROPPED CLUBS: 0 |    | 14 CLUBS OF 36 ADDED 1 OR MORE NEW MEMBERS | GENDER DISTRIBUTION       |               |     |
|------------------|----|--------------------------------------------|---------------------------|---------------|-----|
|                  |    | INEV WEWBERG                               | MALE                      | 758 (62.90%)  |     |
|                  |    |                                            | FEMALE                    | 447 (37.10%)  |     |
| DROPPED MEMBERS  |    |                                            |                           | ,             |     |
| DECEASED         | 14 | CLICK HERE FOR CUMULATIVE                  | TOTAL FAMILY UNIT MEMBERS |               | 244 |
| CLUB CANCELLED   | 0  | MEMBERSHIP DATA                            |                           |               |     |
| OTHER            | 66 | FAMILY MEMBERS DUES                        |                           | S PAYING HALF | 124 |
| TOTAL            | 80 |                                            | DOES                      |               |     |